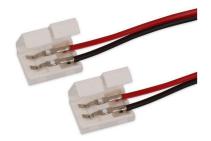

## **Product description**

LED line® connector for LED strips CLICK CONNECTOR double 8 mm 2 PIN with a 14 cm long cable

| Name of the parameter      | Value             |
|----------------------------|-------------------|
| Warranty (years)           | 2                 |
| Wire length                | 140 mm            |
| Number of PINs             | 2 pcs.            |
| Connector type             | 1                 |
| PCB width                  | 8 mm              |
| Weight                     | 4g g              |
| Application                | to LED strips 8mm |
| Maximum width of LED strip | 8 mm mm           |
| Electrical connector       | double            |